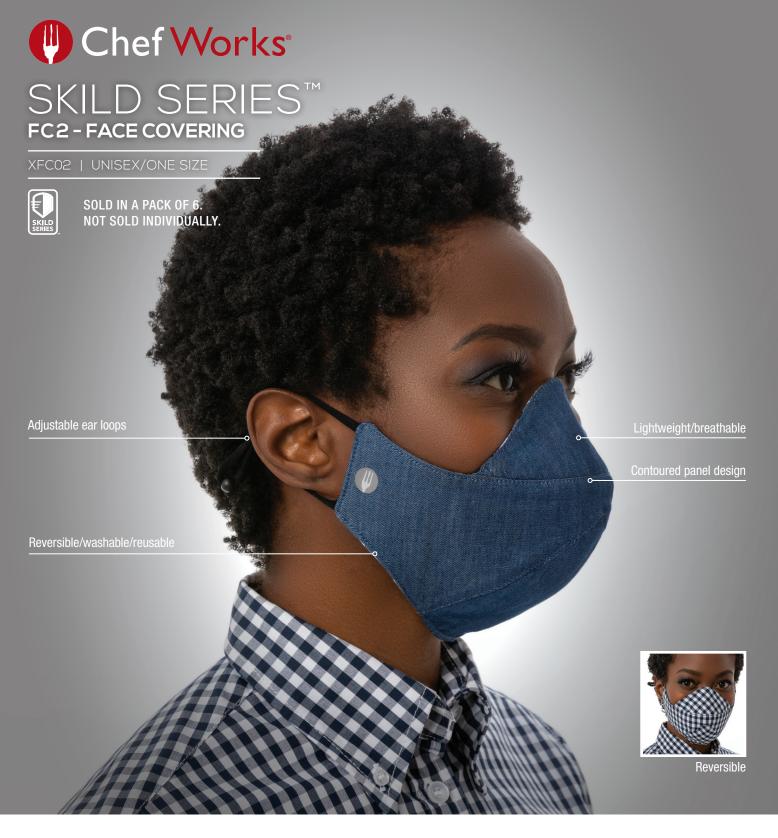

It's the little details that take the SKILD SERIES™ FC2 beyond simplistic and into sophisticated. The FC2 holds its shape thanks to its lightweight, contoured panel design that creates a soft and comfortable fit that won't interrupt airflow. Washable, reusable and reversible, the "easy-on, easy-off" FC2 has adjustable ear loops so you can work confidently – regardless of the task. The traditional design makes it a perfect option for all industries.

Black: 4 oz. 64/34/2 poly/cotton/

elastane

Gray: 4.7 oz. 65/35 poly/cotton

- · Adjustable ear loops
- · Contoured panel design
- · Reversible/washable/reusable
- · Lightweight/breathable
- · Unisex/one size fits most
- · Wash frequently based on use
- · Wash before wearing reverse side
- No returns/exchanges

SOLD IN A PACK OF 6. NOT SOLD INDIVIDUALLY.