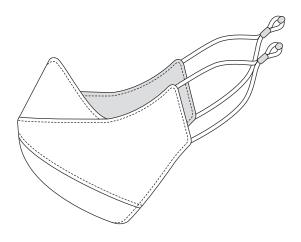

It's the little details that take the SKILD SERIES™ FC2 beyond simplistic and into sophisticated. The FC2 holds its shape thanks to its lightweight, contoured panel design that creates a soft and comfortable fit that won't interrupt airflow. Washable, reusable and reversible, the "easy-on, easy-off" FC2 has adjustable ear loops so you can work confidently – regardless of the task. The traditional design makes it a perfect option for all industries.

## XFC02

IBL (indigo blue)

· Indigo Blue:

Indigo blue denim: 4.6 oz. 100% cotton Gingham: 3.2 oz. 65/35 poly/cotton

· Black:

Black denim: 4.7 oz. 100% cotton Gingham: 3.2 oz. 65/35 poly/cotton

· Black/Gray:

Black: 4 oz. 64/34/2 poly/cotton/

elastane

Gray: 4.7 oz. 65/35 poly/cotton

- · Adjustable ear loops
- · Contoured panel design
- · Reversible/washable/reusable
- · Lightweight/breathable
- · Unisex/one size fits most
- · Wash frequently based on use
- · Wash before wearing reverse side
- No returns/exchanges